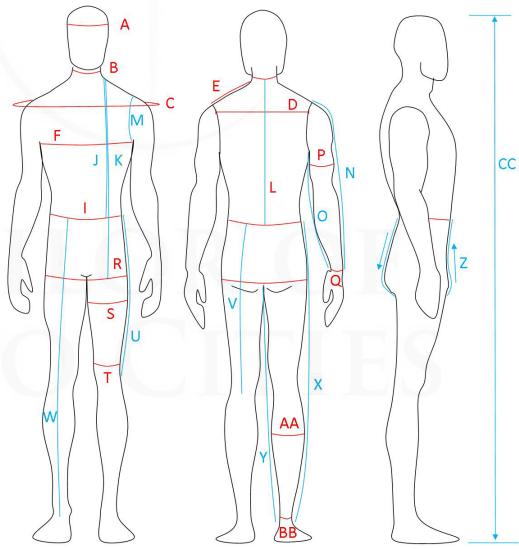

## Tailor of Two Cities Quick Reference Measuring Guide

| Name:                                                                                            | Phone:                  |                          |
|--------------------------------------------------------------------------------------------------|-------------------------|--------------------------|
| Address:                                                                                         | Email:                  |                          |
| City/State/Zip:                                                                                  | Date:                   |                          |
|                                                                                                  |                         |                          |
| A. Head                                                                                          | K. Shoulder to hip      | U. Waist to knee         |
| B. Collar                                                                                        | L. Neck to waist (back) | V. Waist to knee (back)  |
| C. Overarm*                                                                                      | M. Armhole              | W. Waist to cuff (front) |
| D. Shoulder Width                                                                                | N. Sleeve Length        | X. Outseam               |
| E. Single Shoulder                                                                               | O. Undersleeve          | Y. Inseam                |
| F. Chest                                                                                         | P. Bicep                | Z. Under                 |
| G. Chest Front**                                                                                 | Q. Wrist                | AA. Calf                 |
| H. Chest Back**                                                                                  | R. Hip                  | BB. Ankle                |
| I. Waist                                                                                         | S. Upper Thigh          | CC. Height               |
| J. Shoulder to Waist                                                                             | T. Lower Thigh          |                          |
| *Measure over your arms at the highest point of the shoulder blades and the fullest part of your | A                       |                          |

\*\*Chest Front and Back are measured along the same line as the Chest measurement. They are measured to the side seams, directly under your arms. Chest

Front + Chest Back should = Chest.

arms.

Please have someone else help you measure, to ensure the most accurate measurements possible. All measurements should be taken in inches.